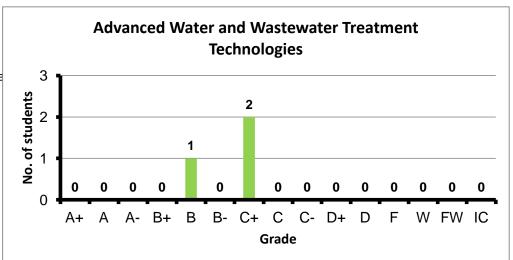

W: 0

Average: 2.53

Std Dev: 3.13

Course: Freight Transportation and ITS Applications

Programs: CIE

Code: PBWN442 Student: 3 A+ to C: 100% C- to D: 0% F: 0 W: 0 3.43 Average: Std Dev: 4.24

Course: Tunnel Engineering