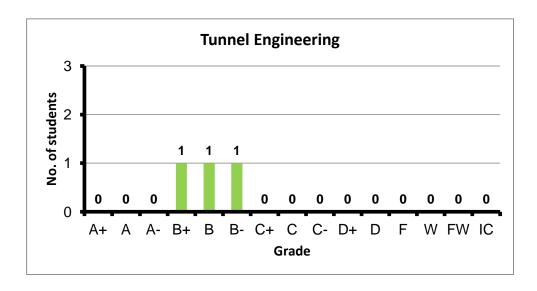

W: 0

Average: 2.53

Std Dev: 3.13

Course: Freight Transportation and ITS Applications

Programs: CIE

Code: PBWN442 Student: 3 A+ to C: 100% C- to D: 0% F: 0 W: 0 3.43 Average: Std Dev: 4.24

Course: Tunnel Engineering