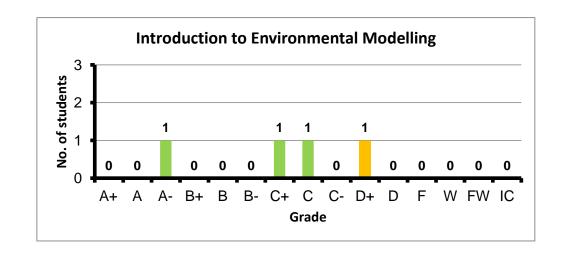

Programs: CIE

Code: PBWN453 3 Student: A+ to C: 100% C- to D: 0% F: 0 W: 0 3.00 Average: Std Dev: 3.69

Course: Introduction to Environmental Modelling

Programs: CIE

Code: PBWN457 Student: 4 A+ to C: 75% C- to D: 25% F: 0 W: 0 Average: 2.35 Std Dev: 2.87