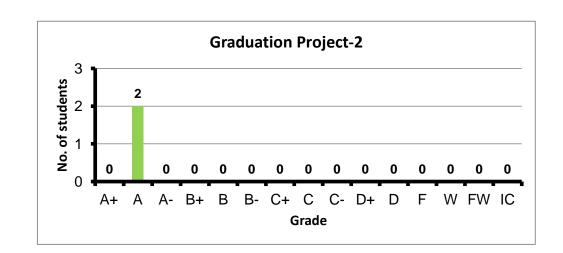

Course: Graduation Project-2

Programs: CIE

Code: CIEN481

Student: 2

A+ to C: 100%

C- to D: 0%

F: 0

W: 0