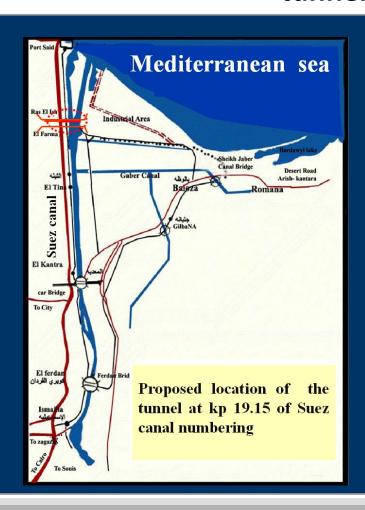

## Which Mega Projects Rely on CIE Engineers?

Southern Port Said road & railway tunnels under Seuz canal