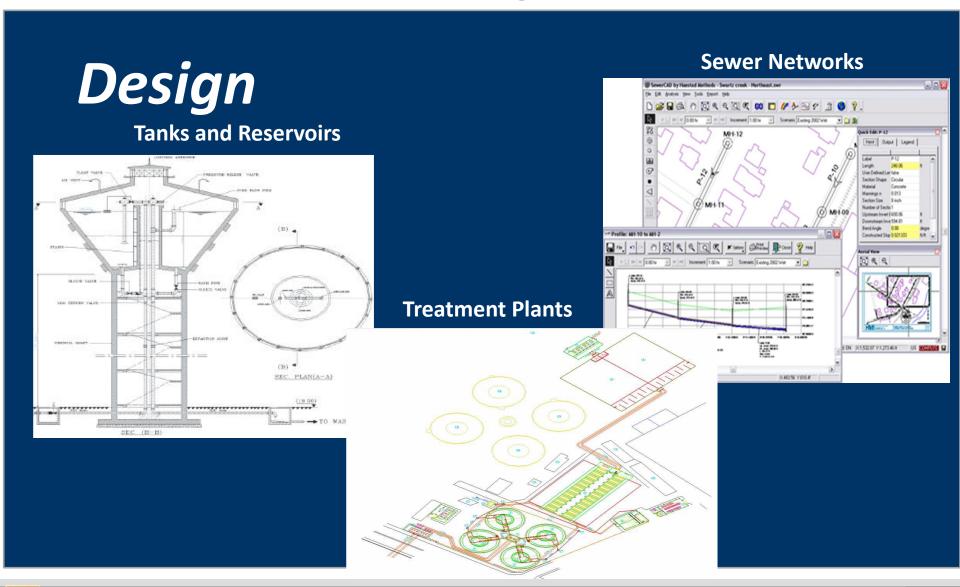

## Water distribution networks, and sanitary sewers

#### **Pump Stations and Elevated Tanks**

#### Water and Wastewater Treatment Plants