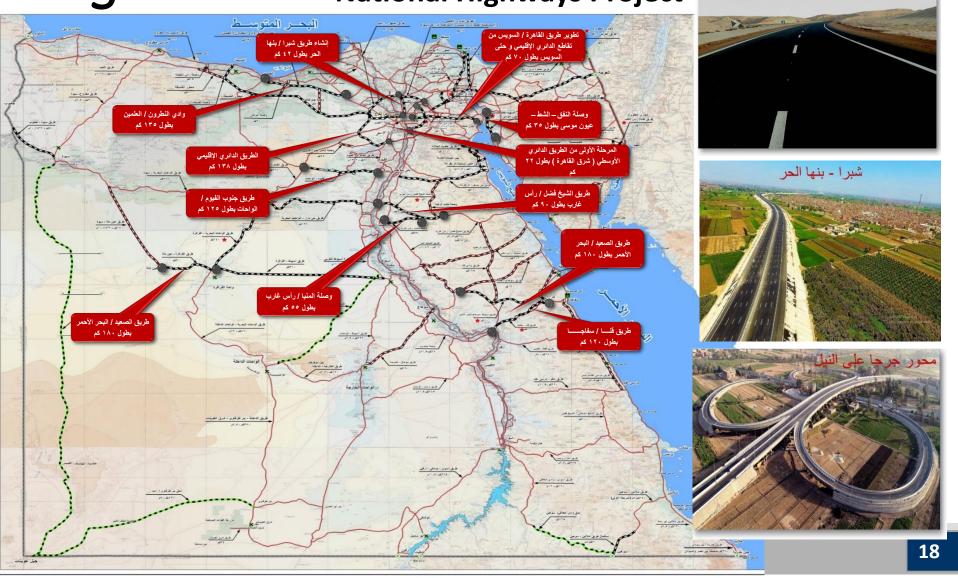

# Which Mega Projects Rely on CIE Engineers? National Highways Project المحدادي الغربي