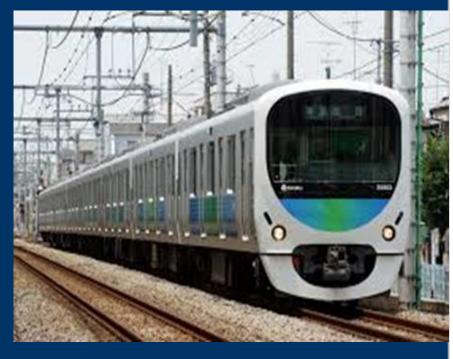

### Railways & Metro

## Which Mega Projects Rely on CIE Engineers? Metro Lines 3 (then 4 & 5)