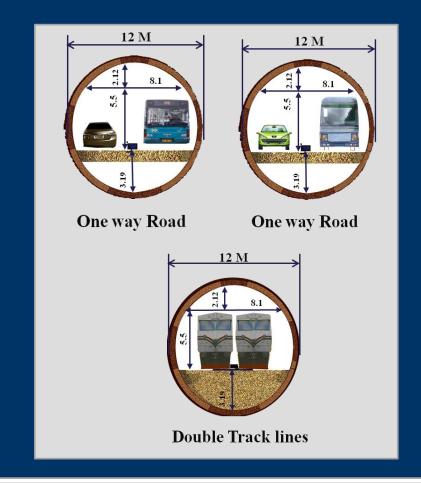

## Which Mega Projects Rely on CIE Engineers?

Southern Port Said road & railway tunnels under Seuz canal