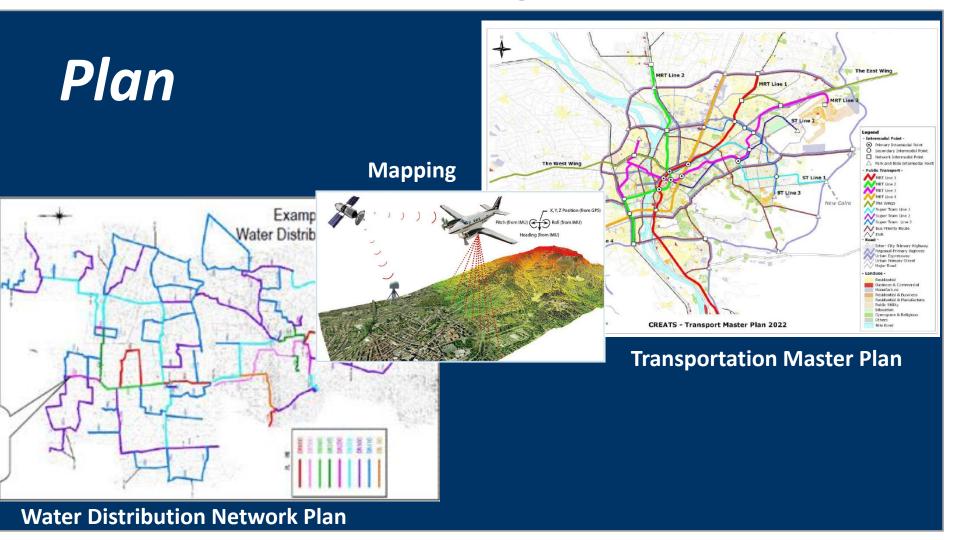

## CIVIL INFRASTRUCTURE ENGINEERING CIE



CREDIT HOUR PROGRAM

CAIRO UNIVERSITY















## **Roads and Highways**





### **Airports**





### Railways & Metro





## Water distribution networks, and sanitary sewers





#### **Pump Stations and Elevated Tanks**





#### Water and Wastewater Treatment Plants





#### **Foundations and Tunnels**





### Mapping & Setting out of Constructions





#### **CIVIL INFRASTRUCTURE**























**Deep Foundations** 

**Battered Piles** 

**Tunnels** 



### Operate and Maintain



**Pavement Rehabilitation** 



**Pipeline Repair** 

# Which Mega Projects Rely on CIE Engineers? National Highways Project المحدادي الغربي



## Which Mega Projects Rely on CIE Engineers?

Southern Port Said road & railway tunnels under Seuz canal





## Which Mega Projects Rely on CIE Engineers? Metro Lines 3 (then 4 & 5)





## Which Mega Projects Rely on CIE Engineers? New International Airports



## Which Mega Projects Rely on CIE Engineers? Water & Wastewater Works – The New Capital





## Which Mega Projects Rely on CIE Engineers? Water & Wastewater Works – Desalination Plants

- El Sokhna
- El Galala
- East Port Said
- Al Alamein El Gedida



## Which Mega Projects Rely on CIE Eng