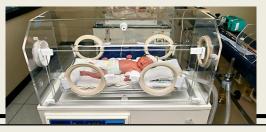

### Radiological Devices

X-Ray

Ultrasound

Magnetic Resonance Imaging

Incubators

Microphone

Amplifier-

Ear hook