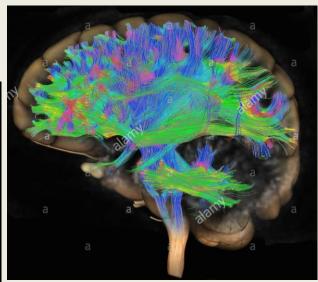

### **Bio-Inspired Systems**

 Systems Physiology (Neural Eng, Neuroscience, Computational modelling)