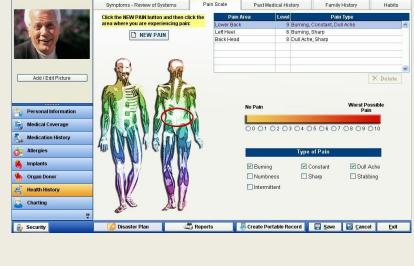

es**

Dialysis









BIOMEDICAL PROSTLETICS & CELLS ENGINEERING

- ECG (heart waves)
- EEG (brain waves)
- EMG (muscles waves)











# Image Processing & Computer Vision

- Pattern recognition,
- Big Data,
- Deep Learning.

























### Visualization & Virtual & Augmented Reality

### Intervention surgeries









#### **Mechatronics**

- Biomechanics, Rehabilitation, Orthopedic.
- Biomaterials, Tissue engineering.
- 3D printing and bio-fabrication, Prosthetics.













### Tele-health, IoTs, Lab-On-A-Chip





"Sorry to be a nuisance, but I think my phone charger got mixed up in here somehow."











Psychological Science,

2015;26:159

10 20 30 40 50 60 70 80 90

AHD Mortality (Percentile)





### Health Informatics, Medical SW, Security/Privacy















## Clinical Engineering







### **Bio-Inspired Systems**

 Systems Physiology (Neural Eng, Neuroscience, Computational modelling)







### tamer.basha@eng1.cu.edu.eg

قسم هندسة طبية - الدور الثاني مبني عمارة

### THANK YOU

Questions:

iyassine@eng1.cu.edu.eg
tamer.basha@eng1.cu.edu.eg

More on biomedical field:

https://www.youtube.com/watch?v=T1Win0bdrHwhttps://www.youtube.com/watch?v=3QP2-bzlull

https://www.youtube.com/watch?v=xlUfHBhnjB0