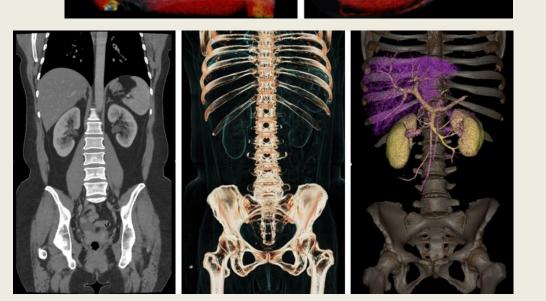

#### Machineries

- Bioinstrumentation
- Medical imaging
- Surgical instruments
- Medical devices
- Medical robotics