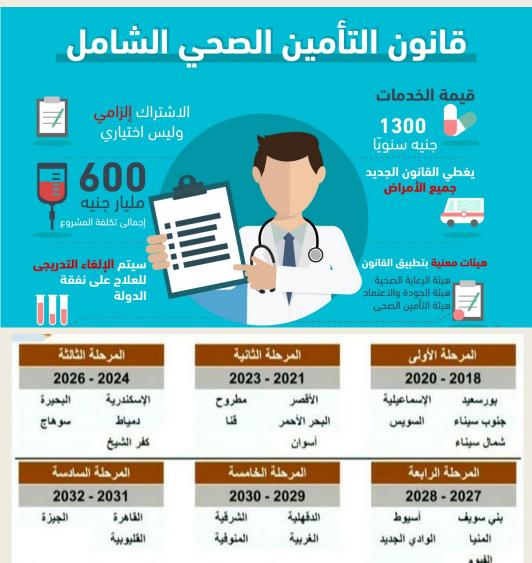

Service Provider

Quality & Accreditation

Funding & Management

6- ثلاث هيئات معنية بتطبيق القانون، وهي هيئة الرعاية الصحية، وتكون معنية بمنافذ تقديم الخدمة، وهيئة الجودة والاعتماد، وتمنح المستشفيات الاعتماد وفق معايير الجودة المعمول بها، وهيئة التأمين

الصحى، وتتولى إدارة وتمويل التأمين الصحى.