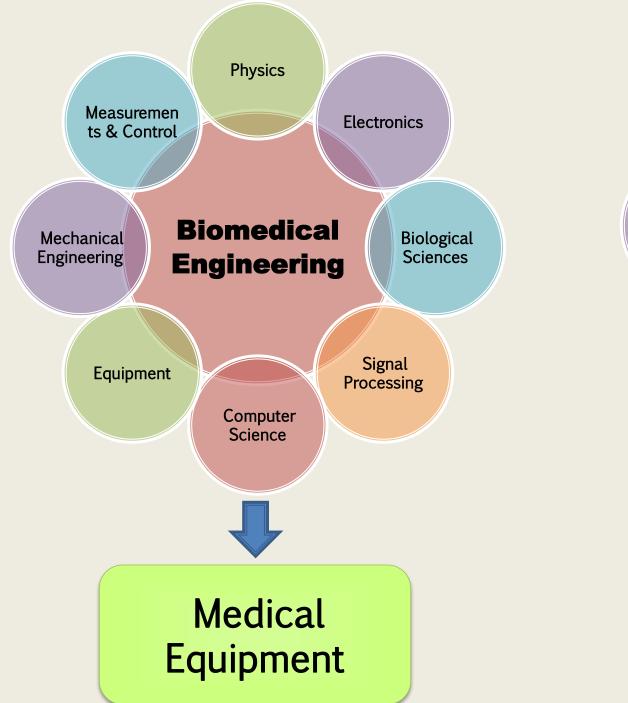

### Biomedical Engineering

• Human body as an Engine

■ It's all about **human body** as an **engine** for the aim of:

## BIOMEDICAL ENGINEERING AREAS

#### Machineries

- Bioinstrumentation
- Medical imaging
- Surgical instruments
- Medical devices
- Medical robotics