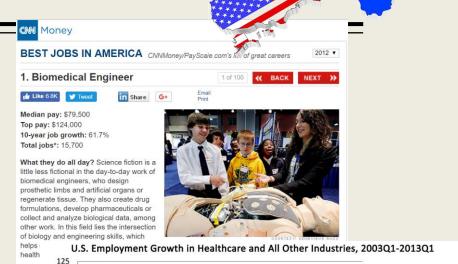

oto: Phillip Spears/Getty Images

No. 1: Biomedical Engineering Starting Median Pay: \$53,800

Mid-Career Median Pay: \$97,800