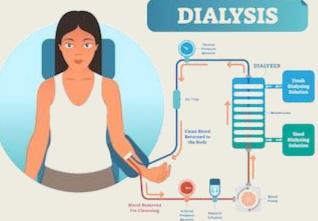

#### **Treatment Devices**

Dialysis

BIOMEDICAL PROSTLETICS & CELLS ENGINEERING

- ECG (heart waves)
- EEG (brain waves)
- EMG (muscles waves)