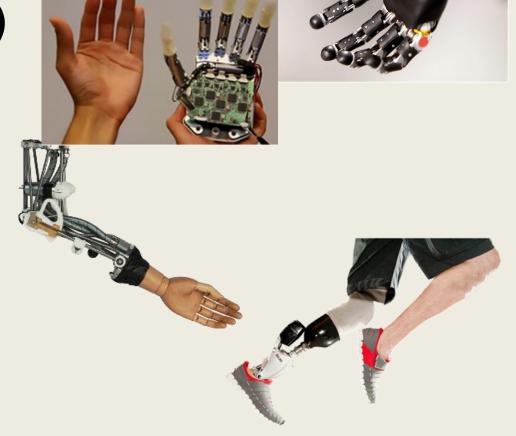

#### **Mechatronics**

- Biomechanics, Rehabilitation, Orthopedic.
- Biomaterials, Tissue engineering.
- 3D printing and bio-fabrication, Prosthetics.