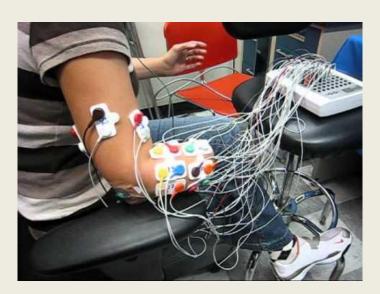

#### **Treatment Devices**

Dialysis

BIOMEDICAL PROSTLETICS & CELLS ENGINEERING

- ECG (heart waves)
- EEG (brain waves)
- EMG (muscles waves)