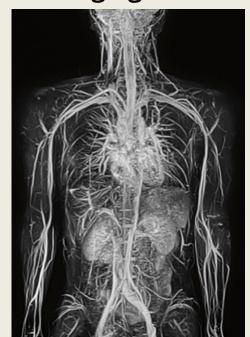

#### Machineries

- Bioinstrumentation
- Medical imaging
- Surgical instruments
- Medical devices
- Medical robotics