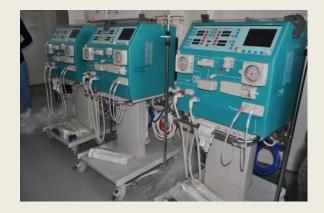

#### **Treatment Devices**

Dialysis

BIOMEDICAL PROSTLETICS & CELLS ENGINEERING

- ECG (heart waves)
- EEG (brain waves)
- EMG (muscles waves)