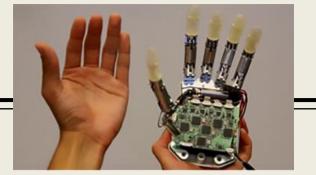

#### **Mechatronics**

- Biomechanics, Rehabilitation, Orthopedic.
- Biomaterials, Tissue engineering.
- 3D printing and bio-fabrication, Prosthetics.