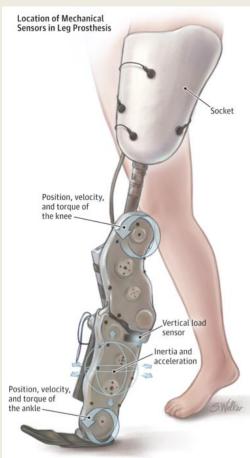

#### **Mechatronics**

- Biomechanics, Rehabilitation, Orthopedic.
- Biomaterials, Tissue engineering.
- 3D printing and bio-fabrication, Prosthetics.