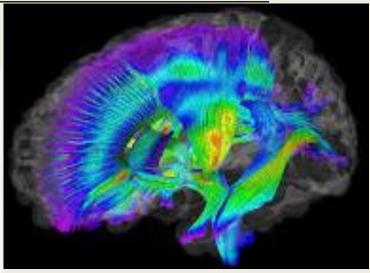

### **Bio-Inspired Systems**

 Systems Physiology (Neural Eng, Neuroscience, Computational modelling)