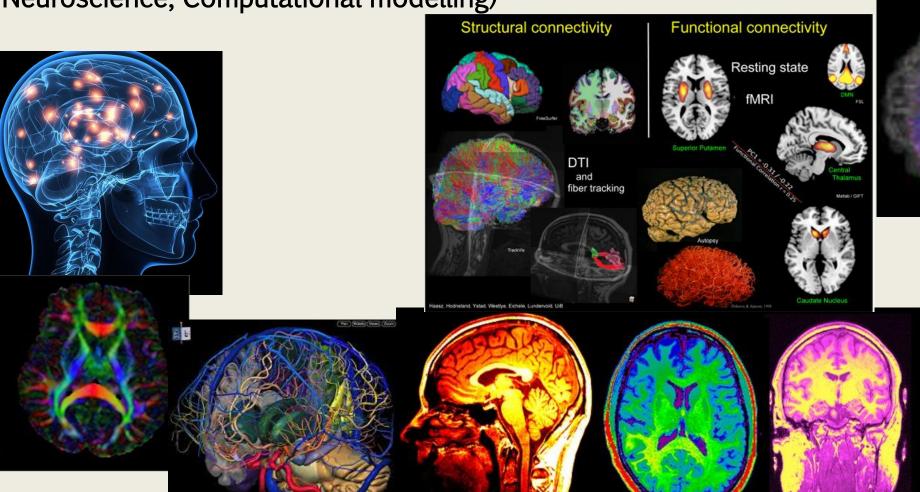

### **Bio-Inspired Systems**

 Systems Physiology (Neural Eng, Neuroscience, Computational modelling)