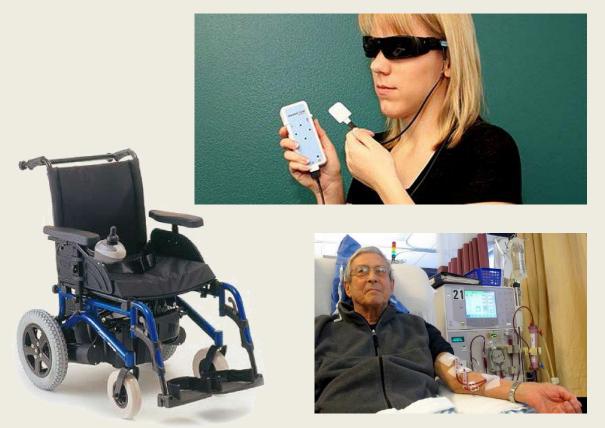

#### **Treatment Devices**

Dialysis

BIOMEDICAL PROSTLETICS & CELLS ENGINEERING

- ECG (heart waves)
- EEG (brain waves)
- EMG (muscles waves)

#### **Mechatronics**

- Biomechanics, Rehabilitation, Orthopedic.
- Biomaterials, Tissue engineering.
- 3D printing and bio-fabrication, Prosthetics.

### Tele-health, IoTs, Lab-On-A-Chip

"Sorry to be a nuisance, but I think my phone charger got mixed up in here somehow."

Psychological Science,

2015;26:159

10 20 30 40 50 60 70 80 90

AHD Mortality (Percentile)