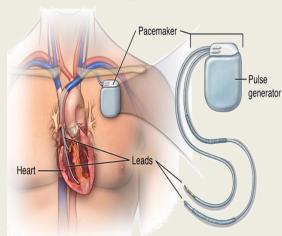

opening of King College Hospital London's new Medical Centre in Jumeirah. (Dubas Kings College Hospital UAE)



TVM Capital plans \$200 mln investment in UAE healthcare portfolio





oto: Phillip Spears/Getty Images

No. 1: Biomedical Engineering Starting Median Pay: \$53,800

Mid-Career Median Pay: \$97,800

# BME

# HEM







# CCE-C

# HEM







## BIOMEDICAL ENGINEERING AREAS



#### Machineries

- Bioinstrumentation
- Medical imaging
- Surgical instruments
- Medical devices
- Medical robotics









#### Measurement Devices

Monitoring





Basic tools





Labs







### Radiological Devices

X-Ray







Ultrasound





Magnetic Resonance Imaging













Incubators



Microphone

Amplifier-

Ear hook

Earmold

-Battery



#### Ventilators









#### Pacemaker & ICD







#### **Treatment Devices**

Dialysis









BIOMEDICAL PROSTLETICS & CELLS ENGINEERING

- ECG (heart waves)
- EEG (brain waves)
- EMG (muscles waves)











# Image Processing & Computer Vision

- Pattern recognition,
- Big Data,
- Deep Learning.

























### Visualization & Virtual & Augmented Reality

### Intervention surgeries









#### **Mechatronics**

- Biomechanics, Rehabilitation, Orthopedic.
- Biomaterials, Tissue engineering.
- 3D printing and bio-fabrication, Prosthetics.













### Tele-health, IoTs, Lab-On-A-Chip





"Sorry to be a nuisance, but I think my phone charger got mixed up in here somehow."











Psychological Science,

2015;26:159

10 20 30 40 50 60 70 80 90

AHD Mortality (Percentile)





### Health Informatics, Medical SW