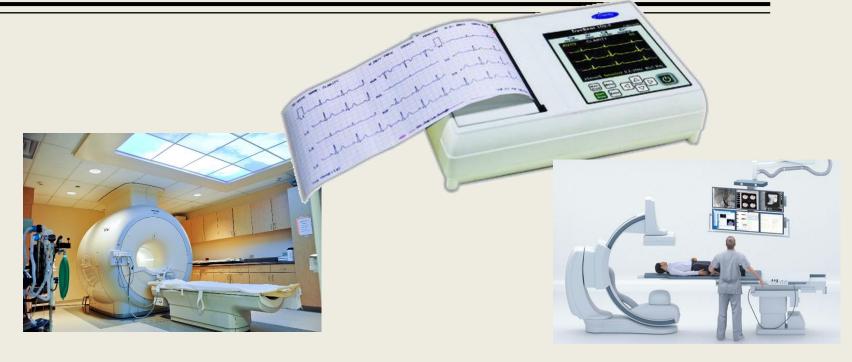

### Radiological Devices

X-Ray

Ultrasound

Magnetic Resonance Imaging

Incubators

Microphone

Amplifier-

Ear hook

#### **Treatment Devices**

Dialysis

BIOMEDICAL PROSTLETICS & CELLS ENGINEERING

- ECG (heart waves)
- EEG (brain waves)
- EMG (muscles waves)