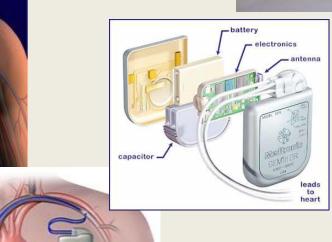

lthcare portfolio





oto: Phillip Spears/Getty Images

No. 1: Biomedical Engineering Starting Median Pay: \$53,800

Mid-Career Median Pay: \$97,800

# BME

# HEM







# CCE-C

# HEM







## BIOMEDICAL ENGINEERING AREAS



#### Machineries

- Bioinstrumentation
- Medical imaging
- Surgical instruments
- Medical devices
- Medical robotics









#### Measurement Devices

Monitoring





Basic tools





Labs







### Radiological Devices

X-Ray







Ultrasound





Magnetic Resonance Imaging













Incubators



Microphone

Amplifier-

Ear hook

Earmold

-Battery



#### Ventilators









#### Pacemaker & ICD







#### **Treatment Devices**

Dialysis









BIOMEDICAL PROSTLETICS & CELLS ENGINEERING

- ECG (heart waves)
- EEG (brain waves)
- EMG (muscles waves)











# Image Processing & Computer Vision

- Pattern recognition,
- Big Data,
- Deep Learning.

























### Visualization & Virtual & Augmented Reality

### Intervention surgeries









#### **Mechatronics**

- Biomechanics, Rehabilitation, Orthopedic.
- Biomaterials, Tissue engineering.
- 3D printing and bio-fabrication, Prosthetics.













### Tele-health, IoTs, Lab-On-A-Chip





"Sorry to be a nuisance, but I think my phone charger got mixed up in here somehow."











Psychological Science,

2015;26:159

10 20 30 40 50 60 70 80 90

AHD Mortality (Percentile)





### Health Informatics, Medical SW, Security/Privacy















## Clinical Engineering







### **Bio-Inspired Systems**

 Systems Physiology (Neural Eng, Neuroscience, Computational model