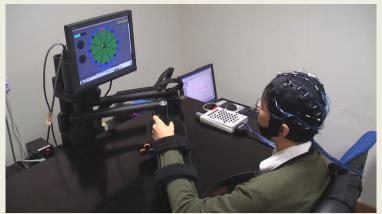

#### **Treatment Devices**

Dialysis

BIOMEDICAL PROSTLETICS & CELLS ENGINEERING

- ECG (heart waves)
- EEG (brain waves)
- EMG (muscles waves)