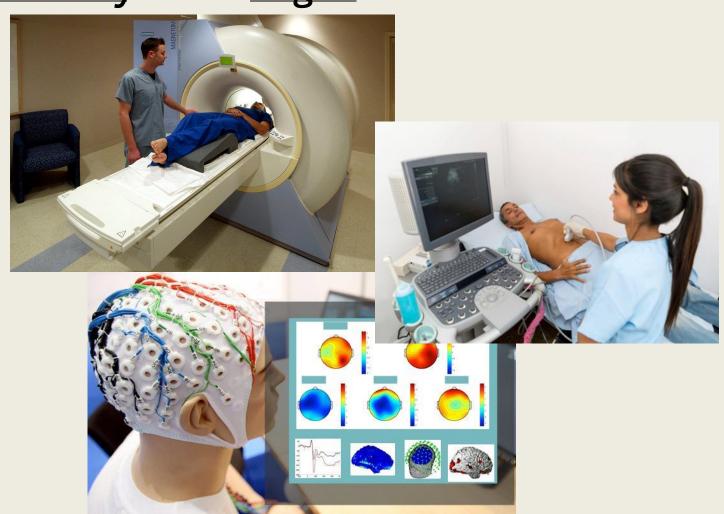

#### Machineries

- Bioinstrumentation
- Medical imaging
- Surgical instruments
- Medical devices
- Medical robotics

#### Measurement Devices

Monitoring

Basic tools

Labs

### Radiological Devices

X-Ray

Ultrasound

Magnetic Resonance Imaging

Incubators

Microphone

Amplifier-

Ear hook