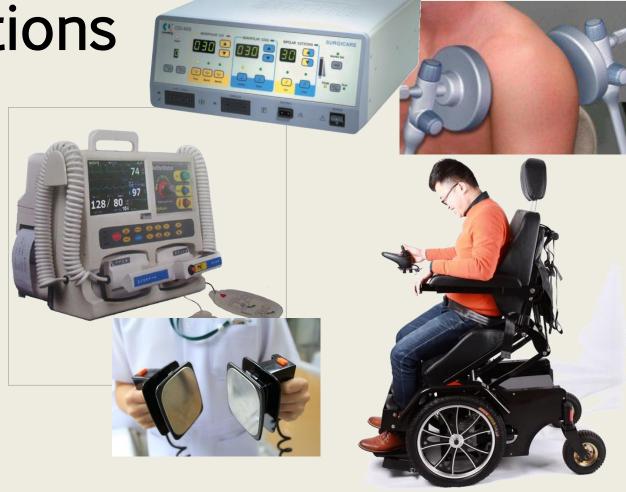

#### Machineries

- Bioinstrumentation
- Medical imaging
- Surgical instruments
- Medical devices
- Medical robotics

#### Measurement Devices

Monitoring

Basic tools

Labs

#### Ventilators

#### Pacemaker & ICD

#### **Treatment Devices**

Dialysis

BIOMEDICAL PROSTLETICS & CELLS ENGINEERING

- ECG (heart waves)
- EEG (brain waves)
- EMG (muscles waves)

### Intervention surgeries

## Clinical Engineering