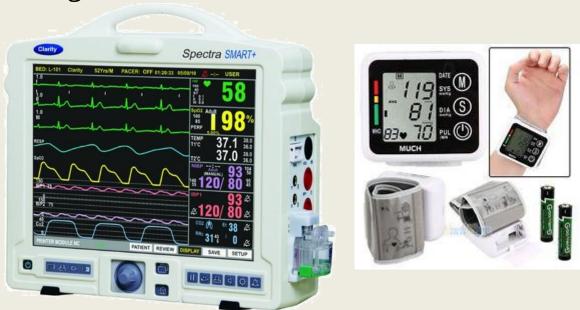

beds in the next five years just to keep pace with the growing population growth, which translates to seven hospitals, at around 150 beds per hospital," said Craig Plumb, head of research at Jones Lang LaSalle MENA.



Promising sector. Official opening of King College Hospital London's new Medical Centre in Jumeirah. (Dubas Kings College Hospital UAE)



TVM Capital plans \$200 mln investment in UAE healthcare portfolio





oto: Phillip Spears/Getty Images

No. 1: Biomedical Engineering Starting Median Pay: \$53,800

Mid-Career Median Pay: \$97,800

# BME

# HEM







# CCE-C

# HEM







## BIOMEDICAL ENGINEERING AREAS



#### Machineries

- Bioinstrumentation
- Medical imaging
- Surgical instruments
- Medical devices
- Medical robotics









#### Measurement Devices

Monitoring





Basic tools





Labs







### Radiological Devices

X-Ray







Ultrasound





Magnetic Resonance Imaging













Incubators



Microphone

Amplifier-

Ear hook

Earmold

-Battery



#### Ventilators









#### Pacemaker & ICD







#### **Treatment Devices**

Dialysis









BIOMEDICAL PROSTLETICS & CELLS ENGINEERING

- ECG (heart waves)
- EEG (brain waves)
- EMG (muscles waves)











# Image Processing & Computer Vision

- Pattern recognition,
- Big Data,
- Deep Learning.

























### Visualization & Virtual & Augmented Reality

### Intervention surgeries









#### **Mechatronics**

- Biomechanics, Rehabilitation, Orthopedic.
- Biomaterials, Tissue engineering.
- 3D printing and bio-fabrication, Prosthetics.













### Tele-health, IoTs,