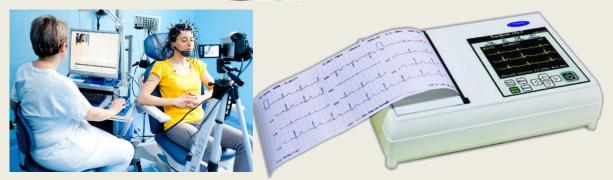

### Radiological Devices

X-Ray

Ultrasound

Magnetic Resonance Imaging

Incubators

Microphone

Amplifier-

Ear hook

#### **Treatment Devices**

Dialysis

BIOMEDICAL PROSTLETICS & CELLS ENGINEERING

- ECG (heart waves)
- EEG (brain waves)
- EMG (muscles waves)