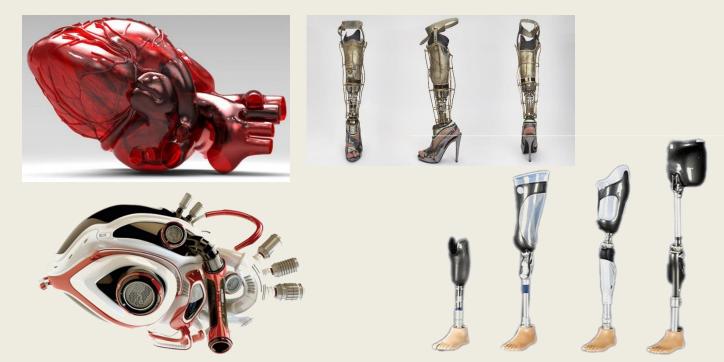

#### **Treatment Devices**

Dialysis

BIOMEDICAL PROSTLETICS & CELLS ENGINEERING

- ECG (heart waves)
- EEG (brain waves)
- EMG (muscles waves)

#### **Mechatronics**

- Biomechanics, Rehabilitation, Orthopedic.
- Biomaterials, Tissue engineering.
- 3D printing and bio-fabrication, Prosthetics.