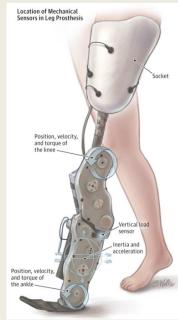

#### **Mechatronics**

- Biomechanics, Rehabilitation, Orthopedic.
- Biomaterials, Tissue engineering.
- 3D printing and bio-fabrication, Prosthetics.