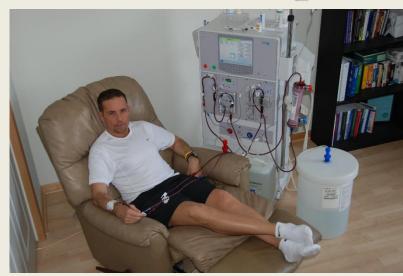

#### **Treatment Devices**

Dialysis

BIOMEDICAL PROSTLETICS & CELLS ENGINEERING

- ECG (heart waves)
- EEG (brain waves)
- EMG (muscles waves)