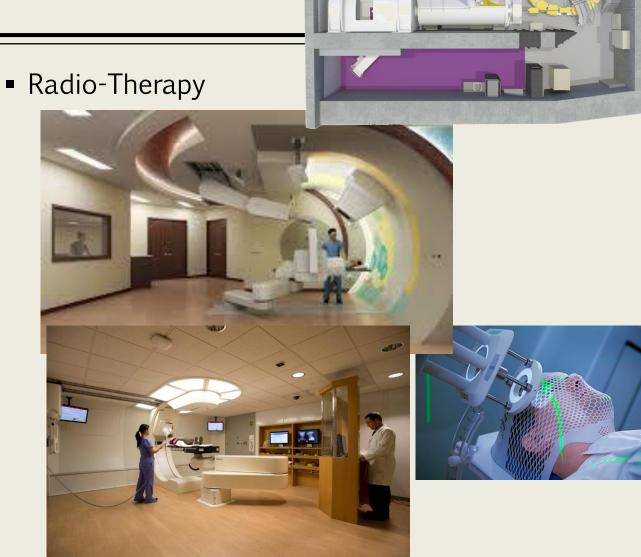

#### **Treatment Devices**

Dialysis

BIOMEDICAL PROSTLETICS & CELLS ENGINEERING

- ECG (heart waves)
- EEG (brain waves)
- EMG (muscles waves)