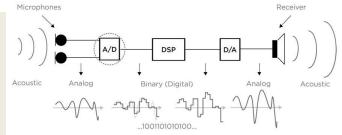

### Radiological Devices

X-Ray

Ultrasound

Magnetic Resonance Imaging

Incubators

Microphone

Amplifier-

Ear hook