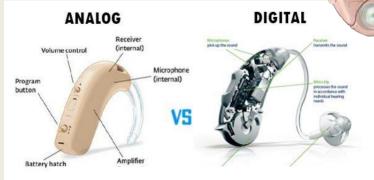

### Radiological Devices

X-Ray

Ultrasound

Magnetic Resonance Imaging

Incubators

Microphone

Amplifier-

Ear hook