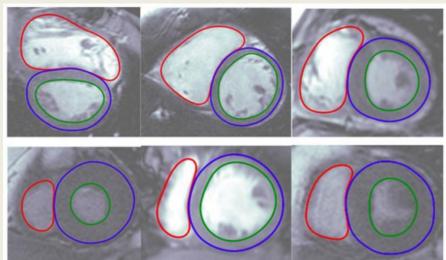

### Radiological Devices

X-Ray

Ultrasound

Magnetic Resonance Imaging

Incubators

Microphone

Amplifier-

Ear hook