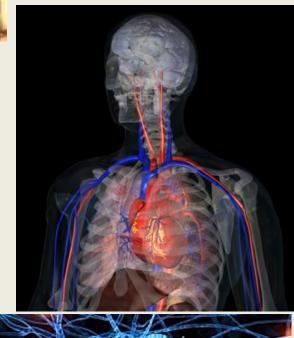

### Radiological Devices

X-Ray

Ultrasound

Magnetic Resonance Imaging

Incubators

Microphone

Amplifier-

Ear hook