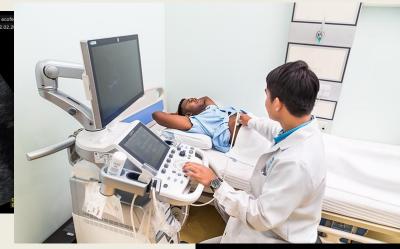

### Radiological Devices

X-Ray

Ultrasound

Magnetic Resonance Imaging

Incubators

Microphone

Amplifier-

Ear hook