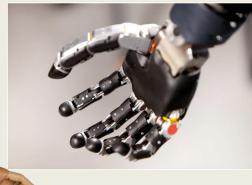

#### **Mechatronics**

- Biomechanics, Rehabilitation, Orthopedic.
- Biomaterials, Tissue engineering.
- 3D printing and bio-fabrication, Prosthetics.