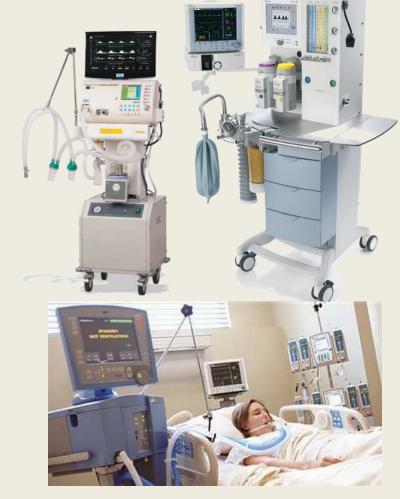

.



Promising sector. Official opening of King College Hospital London's new Medical Centre in Jumeirah. (Dubas Kings College Hospital UAE)



TVM Capital plans \$200 mln investment in UAE healthcare portfolio





oto: Phillip Spears/Getty Images

No. 1: Biomedical Engineering Starting Median Pay: \$53,800

Mid-Career Median Pay: \$97,800

# BME

# HEM







# CCE-C

# HEM







## BIOMEDICAL ENGINEERING AREAS



#### Machineries

- Bioinstrumentation
- Medical imaging
- Surgical instruments
- Medical devices
- Medical robotics









#### Measurement Devices

Monitoring





Basic tools





Labs







### Radiological Devices

X-Ray







Ultrasound





Magnetic Resonance Imaging













Incubators



Microphone

Amplifier-

Ear hook

Earmold

-Battery



#### Ventilators









#### Pacemaker & ICD







#### **Treatment Devices**

Dialysis









BIOMEDICAL PROSTLETICS & CELLS ENGINEERING

- ECG (heart waves)
- EEG (brain waves)
- EMG (muscles waves)











# Image Processing & Computer Vision

- Pattern recognition,
- Big Data,
- Deep Learning.

























### Visualization & Virtual & Augmented Reality

### Intervention surgeries









#### **Mechatronics**

- Biomechanics, Rehabilitation, Orthopedic.
- Biomaterials, Tissue engineering.
- 3D printing and bio-fabrication, Prosthetics.













### Tele-health, IoTs, Lab-On-A-Chip





"Sorry to be a nuisance, but I think my phone charger got mixed up in here somehow."











Psychological Science,

2015;26:159

10 20 30 40 50 60 70 80 90

AHD Mortality (Percentile)





##