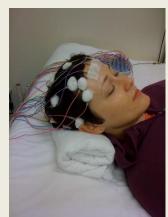

#### **Treatment Devices**

Dialysis

BIOMEDICAL PROSTLETICS & CELLS ENGINEERING

- ECG (heart waves)
- EEG (brain waves)
- EMG (muscles waves)