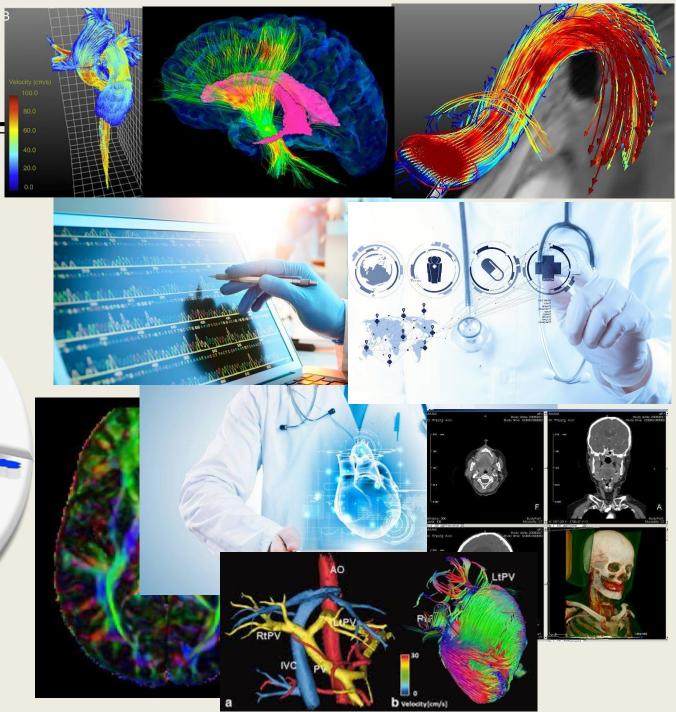

# Image Processing & Computer Vision

- Pattern recognition,
- Big Data,
- Deep Learning.

### Visualization & Virtual & Augmented Reality

### Intervention surgeries