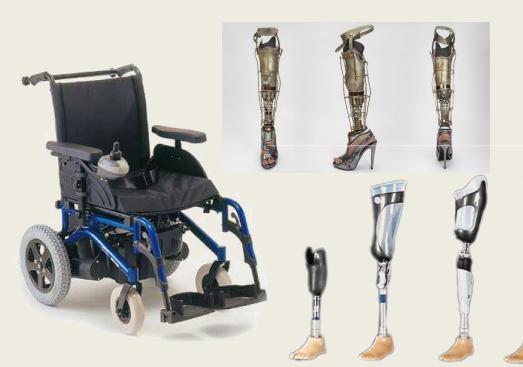

#### **Mechatronics**

- Biomechanics, Rehabilitation, Orthopedic.
- Biomaterials, Tissue engineering.
- 3D printing and bio-fabrication, Prosthetics.