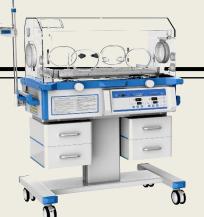

### Radiological Devices

X-Ray

Ultrasound

Magnetic Resonance Imaging

Incubators

Microphone

Amplifier-

Ear hook