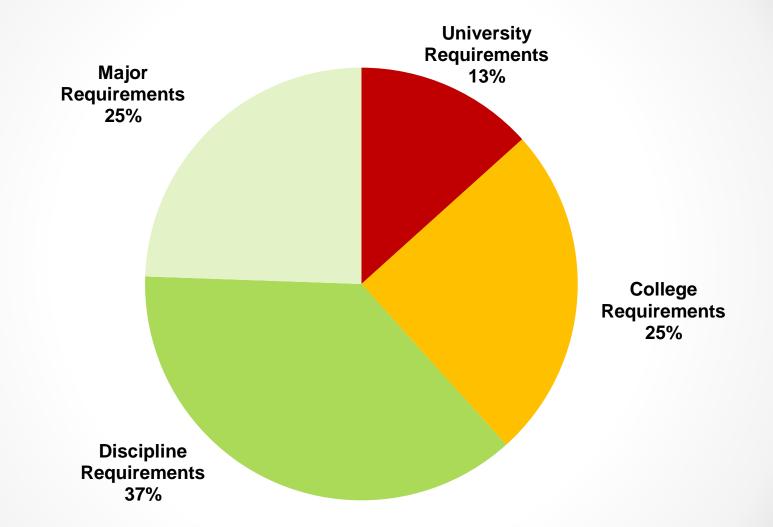

neering MDE FALL 2008
- Civil Engineering: Structural Engineering STE
   FALL 2009
- Civil Engineering: Water Engineering and Environment WEE
   FALL 2013
- Electrical Energy Engineering EEE

# **SPECIALIZED PRGORAM**







### PROFESSION PARADIGM CHANGE

The Goal is to: Train the students to examine

### the art of architecture and the science and technology of engineering

within a multidisciplinary field that integrates architecture, engineering, technology, environmental studies and management of people and physical resources.







# DESIGN

























PORCH





OOR









# CONSTRUCT



### **PROFESSION PARADIGM CHANGE**

### DEVELOPMENT COMPANIES

## 







CONTRACTING

**COMPANIES** 







#### ENGINEERING FIRMS













# **WHAT'S NEW & SPECIAL ABOUT US**



# **SPECIALITY COURSES**



### SPECIALITY COURSES- NUMBER OF CREDITS/SEMESTER





# COLLABORATION WITH INTERNATIONAL UNIVERSITIES

## **COLLABORATION WITH INTERNATIONAL UNIVERSITIES**

# Summer Outreach Programs



# **SOP-Aim**

- **1. Cultural exposure.**
- **2. Architectural**
- Scientific exchange.
- 3. Life travelling
- experiences.
- 4. Communication skills.









| ET-SUMA | PROGRAM                                                                                   |  |
|---------|-------------------------------------------------------------------------------------------|--|
| 2010    | <ul> <li>UC Berkeley, USA. 22<sup>nd</sup> of<br/>June 23<sup>rd</sup> of July</li> </ul> |  |
| 2011    | <ul> <li>St. John International<br/>University, Turin ITALY.</li> </ul>