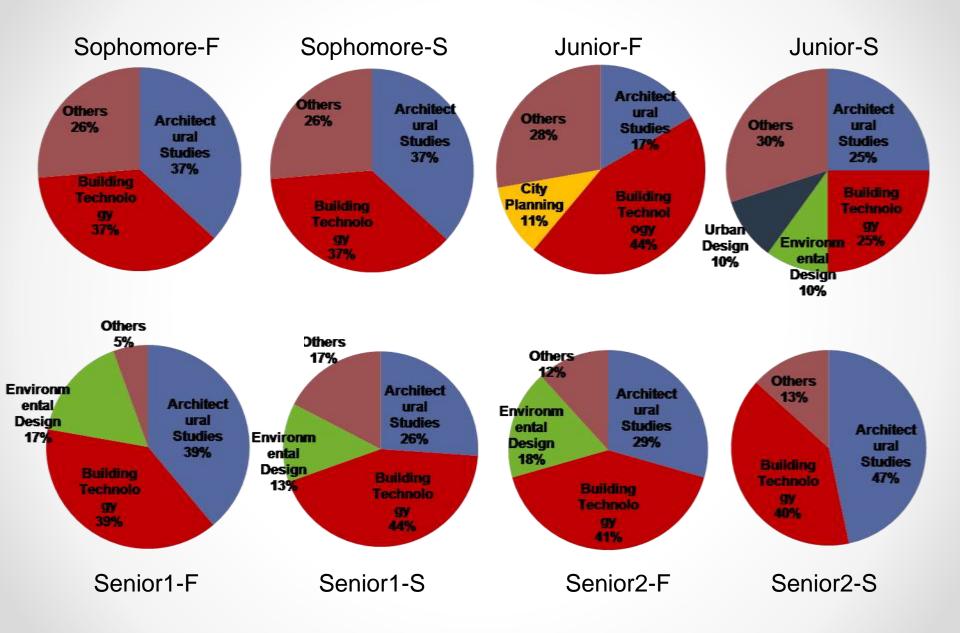

# STUDIOS IN 20000 BLDG.

### SOPHOMORE STUDIO

### **SENIOR 1 STUDIO**

### **JUNIOR STUDIO**

### **SENIOR 2 STUDIO**