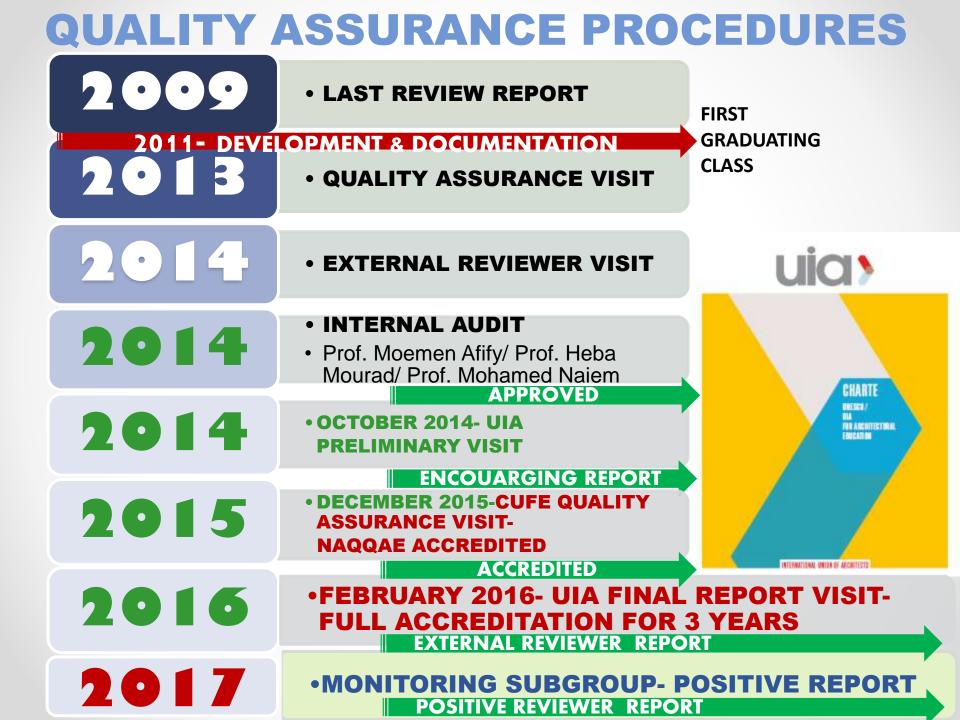

# SEEKING INTERNATIONAL ACCREDITATION

## **UNESCO-UIA** Validation system

The United Nations Educational, Scientific and Cultural Organization INTERNATIONAL UNION OF ARCHITECTS

UIA Validation Council for Architectural Education held in Paris on Thursday 17 March 2016, agreed that the full report group report was accepted by the VCAE, and that the:

AET programme is thus recognised by UNESCO-UIA for 3 years from the date of the report group visit.