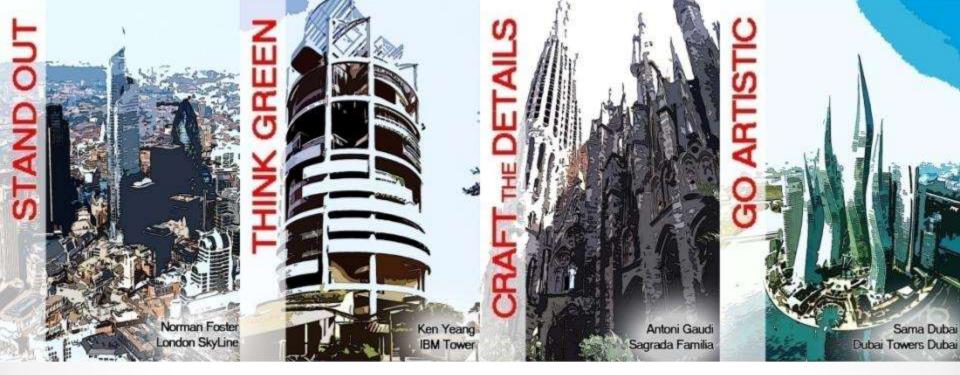

### PROFESSION PARADIGM CHANGE

The Goal is to: Train the students to examine

### the art of architecture and the science and technology of engineering

within a multidisciplinary field that integrates architecture, engineering, technology, environmental studies and management of people and physical resources.