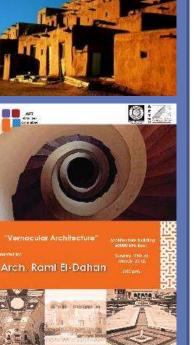

#### PUBLIC LECTURES SERIES

Lecturer: Prof. Kamel Mahadir Date: 25th March 2012 Location: Social Club, Faculty of Engineering, Caro University

Vernacular Architecture Lecturer: Arch. Rami BDahan Date: 11th March 2012 Location: Social Club, Faculty of Engineering, Cairo University